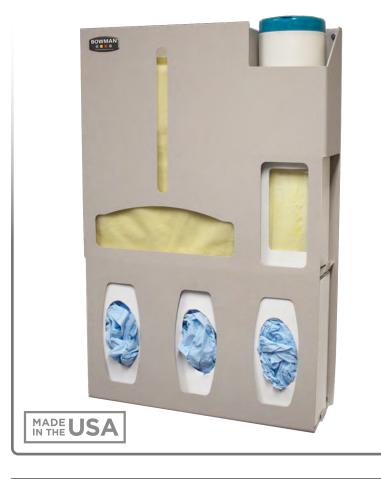

# Product Description:

- Protection System Slimline
- Holds disposable or reusable gowns, aprons, or coveralls/ jumpsuits, one disposable wipe canister, one box of earloop masks, and three boxes of gloves
- Accommodates extension of use with accessories that attach at bottom
- Keyholes for wall mounting or may be used with a BOWMAN<sup>®</sup> hanger
- Quartz Beige ABS Plastic

#### Dispenses:

- Top left: Gowns, aprons, or coveralls/jumpsuits no larger than 11.75"W x 4.63"D (29.8 cm x 11.8 cm)
- Top right: Canister(s) no larger than 4.63" diameter x 8.50"H (11.8 cm x 21.6 cm)
- Middle right: Box(es) no larger than 8.00"W x 5.30"H x 4.50"D (20.3 cm x 13.5 cm x 11.4 cm)
- Bottom: Box(es) no larger than 11.50"W x 5.50"H x 4.50"D (29.2 cm x 14.0 cm x 11.4 cm)