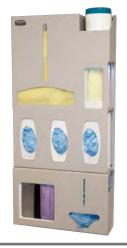

# Product Description:

- Protection System Slimline
- Holds disposable or reusable gowns, aprons, or coveralls/ jumpsuits, one disposable wipe canister, one box of earloop masks, and three boxes of gloves
- Accommodates extension of use with accessories that attach at bottom
- Keyholes for wall mounting or may be used with a BOWMAN<sup>®</sup> hanger
- Quartz Beige ABS Plastic

#### Dispenses:

- Top left: Gowns, aprons, or coveralls/jumpsuits no larger than 11.75"W x 4.63"D (29.8 cm x 11.8 cm)
- Top right: Canister(s) no larger than 4.63" diameter x 8.50"H (11.8 cm x 21.6 cm)
- Middle right: Box(es) no larger than 8.00"W x 5.30"H x 4.50"D (20.3 cm x 13.5 cm x 11.4 cm)
- Bottom: Box(es) no larger than 11.50"W x 5.50"H x 4.50"D (29.2 cm x 14.0 cm x 11.4 cm)