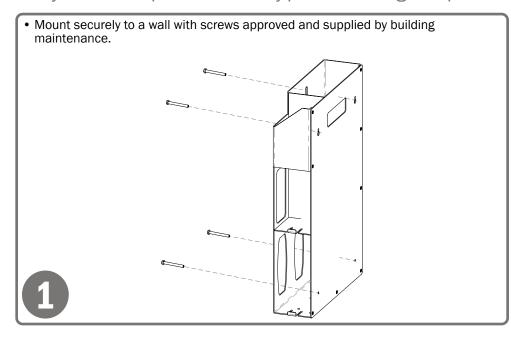

### **Mounting Specifications:**

# Installation

Always mount dispensers securely prior to loading with product.

• Dispenser can be mounted onto a BOWMAN® door or wall hanger through the cutout in the back.