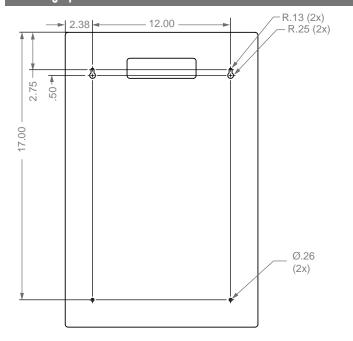

mary Area for Product Usage:

· Anywhere personal protection equipment is needed

#### Dispenses:

- Top left: Gowns, aprons, or coveralls/jumpsuits no larger than 11.75"W x 4.63"D (29.8 cm x 11.8 cm)
- Top right: Canister(s) no larger than 4.63" diameter x 8.50"H (11.8 cm x 21.6 cm)
- Middle right: Box(es) no larger than 8.00"W x 5.30"H x 4.50"D (20.3 cm x 13.5 cm x 11.4 cm)
- Bottom: Box(es) no larger than 11.50"W x 5.50"H x 4.50"D (29.2 cm x 14.0 cm x 11.4 cm)

## **Package Specifications:**

- Package Quantity: 1 per case
- 18"L x 6"W x 29"H (45.7 cm x 15.2 cm x 73.7 cm)
- 6.0 lbs (2.7 kg) approximated

**Product Specifications** (overall external dimensions):

- 16.75"W x 25.63"H x 4.75"D (42.5 cm x 65.1 cm x 12.1 cm)
- 4.0 lbs (1.8 kg) approximated

### **Mounting Specifications:**





# **PS019-0212 Protection System – Slimline** Installation Instructions/Characteristics & Care

# Installation

Always mount dispensers securely prior to loading with product.



• Dispenser can be mounted onto a BOWMAN® door or wall hanger through the cutout in the back.

## Parts included:

Dispenser

## **Tools Required:**

No tools required to assemble dispenser

Care and Construction **ABS** Plastic

## Material Characteristics

**Designed for Long-Term, Heavy-Duty** Applications

The combination of copolymers (Acrylonitrile, Butadiene, and Styrene) gives ABS an excellent combination of strength, rigidity, and toughness.

ABS is chemical and stress-crack resistant. It is tough, dimensionally stable, and will hold up to long-term use. It possesses high strength and performance char