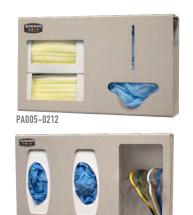

## **Related Products (each sold separately):**

- MP-047: Sign Holder Clip-On
- BOWMAN® Door and Wall Hangers: HH004-0412, MB-450, MB-500, MB-510, and MB-600

PA003-0212

 Accessories: PA003-0212, PA004-0212, PA005-0212 (below left, attached to PS019-0212), PA006-0212